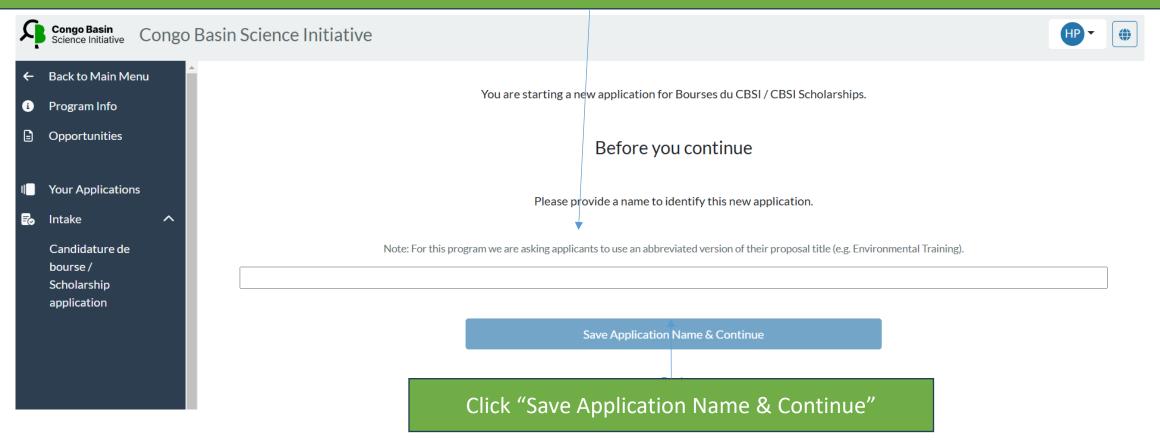

# Making a further application (3)

You have an active application for this Bourses du CBSI / CBSI Scholarships opportunity.

### Name your new application

You are starting a new application for Bourses du CBSI / CBSI Scholarships.

#### Before you continue

Please provide a name to identify this new application.

Note: For this program we are asking applicants to use an abbreviated version of their proposal title (e.g. Environmental Training).

PhD U. of Leeds (Assessing the regional climate impacts of deforestation and forest degradation in the Congo Basin)

Save Application Name & Continue

Back