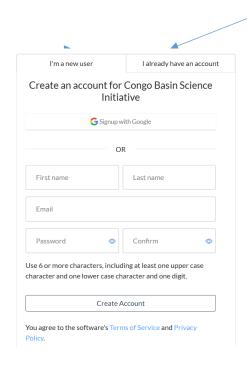

#### To create your account

Under "I'm a new user", enter your details and select a password

#### IMPORTANT:

Do not create more than one account: you must use the same account for all scholarship applications that you wish to make.

To return to your account

Under "I already have an account", enter your email and password