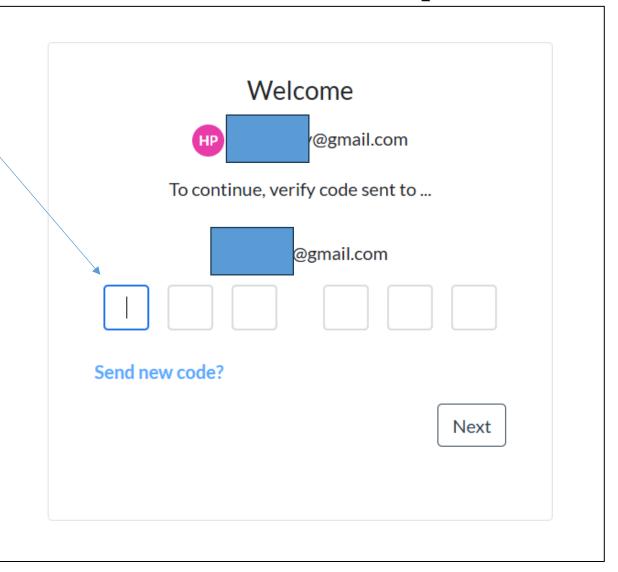

### **Email verification**

ıq.com

Copy verification code that you receive via email (below) into webpage (right)

You have selected this email address as your new Congo Basin Science Initiative account on NextZen. To verify this email address belongs to you, please enter the code at the bottom on the email verification page:

004379

This code will expire 10 minutes after this email is sent.