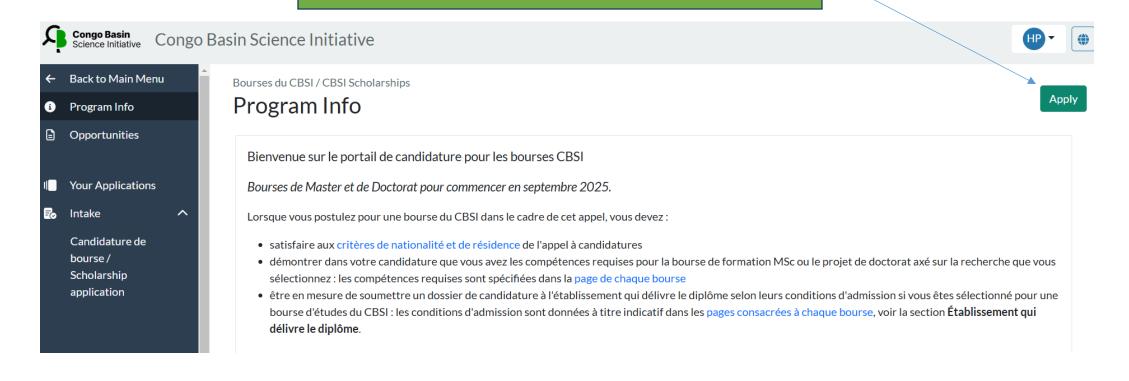

# Making a further application (2)

Basin Science Initiative

Bourses du CBSI / CBSI Scholarships

### Program Info

Do not select "Log In" to make a further application: selecting "Log In" ONLY allows you to return to existing applications

Bienvenue sur le portail de candidature pour les bourses CBSI

Bourses de Master et de Doctorat pour commencer en septembre 2025.

Lorsque vous postulez pour une bourse du CBSI dans le cadre de cet appel, vous devez :

- satisfaire aux critères de nationalité et de résidence de l'appel à candidatures
- démontrer dans votre candidature que vous avez les compétences requises pour la bourse de formation MSc ou le projet de doctorat axé sur la recherche que vous sélectionnez : les compétences requises sont spécifiées dans la page de chaque bourse
- être en mesure de soumettre un dossier de candidature à l'établissement qui délivre le diplôme selon leurs conditions d'admission si vous êtes sélectionné pour une bourse d'études du CBSI : les conditions d'admission sont données à titre indicatif dans les pages consacrées à chaque bourse, voir la section Établissement qui délivre le diplôme.

Select "Apply" and enter your log-in details