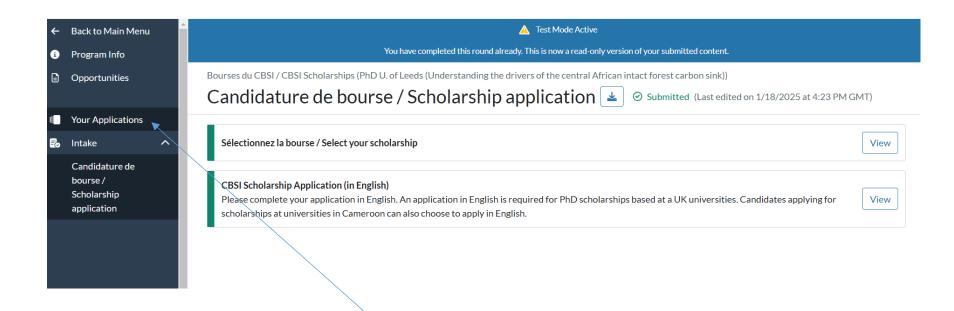

### **Application now read-only**

Under "Your Applications" you can navigate to a read-only version of your submitted application.

#### **CBSI Scholarship Application (in English)**

Please complete your application in English. An application in English is required for PhD scholarships based at a UK universities. Candidates applying for scholarships at universities in Cameroon can also choose to apply in English.