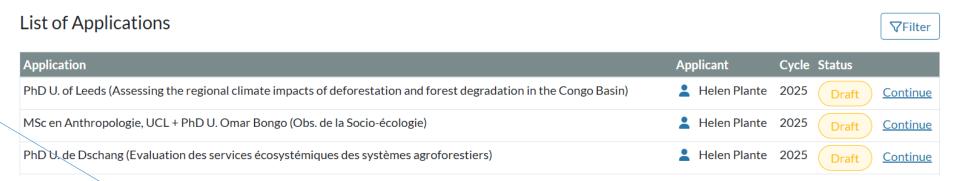

### **Continue existing application**

### **Your Applications**

Under "Your Applications" you can return to your draft applications.