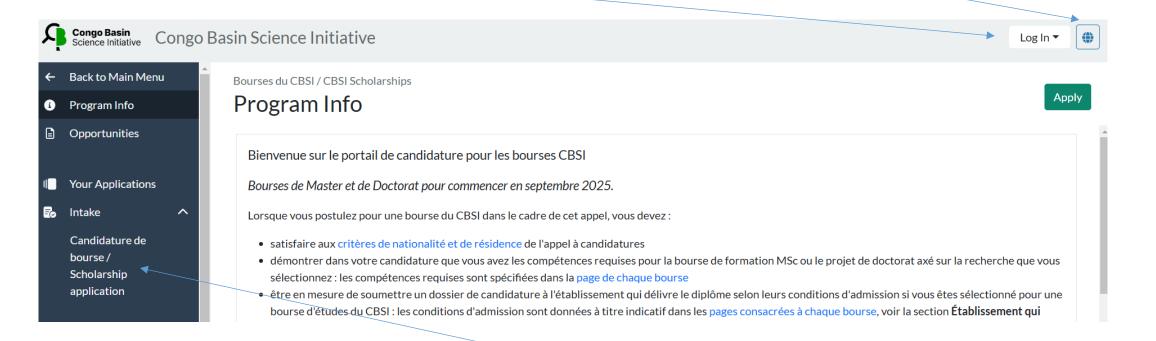

# Making a further application (2)

Basin Science Initiative

Bourses du CBSI / CBSI Scholarships

### Program Info

Do not select "Log In" to make a further application: selecting "Log In" ONLY allows you to return to existing applications

Bienvenue sur le portail de candidature pour les bourses CBSI

Bourses de Master et de Doctorat pour commencer en septembre 2025.

Lorsque vous postulez pour une bourse du CBSI dans le cadre de cet appel, vous devez :

- satisfaire aux critères de nationalité et de résidence de l'appel à candidatures
- démontrer dans votre candidature que vous avez les compétences requises pour la bourse de formation MSc ou le projet de doctorat axé sur la recherche que vous sélectionnez : les compétences requises sont spécifiées dans la page de chaque bourse
- être en mesure de soumettre un dossier de candidature à l'établissement qui délivre le diplôme selon leurs conditions d'admission si vous êtes sélectionné pour une bourse d'études du CBSI : les conditions d'admission sont données à titre indicatif dans les pages consacrées à chaque bourse, voir la section Établissement qui délivre le diplôme.

Select "Apply" and enter your log-in details