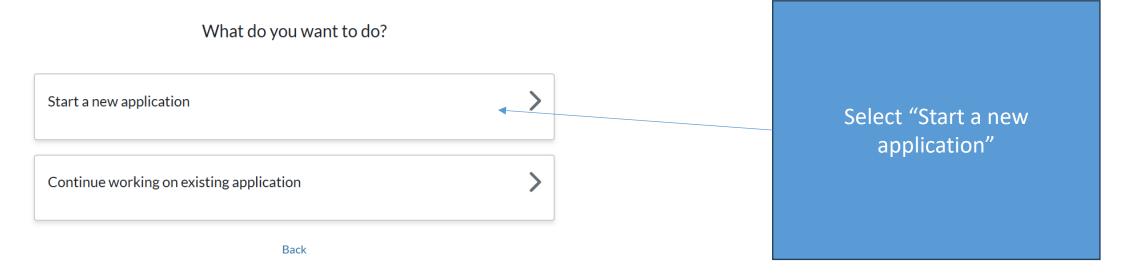

### **Continue existing application**

### **Your Applications**

Under "Your Applications" you can return to your draft applications.